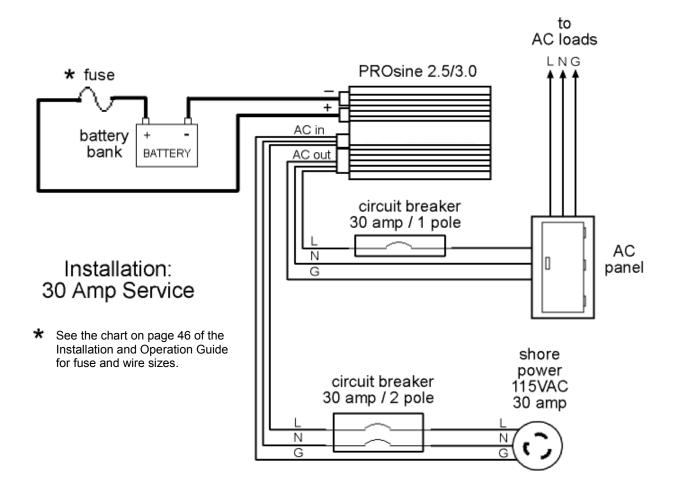

## **Installation Diagram**

Installation: 30 Amp

March 1999

Installation: 30 Amp

Prosine is a trademark of Xantrex International. Xantrex is a registered trademark of Xantrex Technology Inc. © 2001 Xantrex International. All rights reserved.